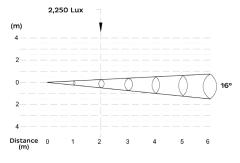

**SOURCE** Light source: 12x3 watts Warm White

LED life expectancy: 50,000 Hrs

Peak Intensity: 6276 cd

**OPTICAL** Optics: 16°

SYSTEM Light output: 2,250 Lux @2m @16°

**CONTROL &** Control Protocols: DMX **PROGRAMMING** DMX control channels: 0-100%

## **Luminous Diagram**