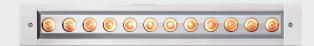

INGROUND BAR 112-W is a 12x3 watts Warm White LED inground bar wash. It uses customized optics in order to create both excellent performance and high output. Its all-weather IP67 housing design allows it to be installed in a wide range of outdoor in-ground or in-wall installations.

**SOURCE** Light source: 12x3 watts Warm White

LED life expectancy: 50,000 Hrs

Peak Intensity: 6276 cd

**OPTICAL** Optics: 16°

SYSTEM Light output: 2,250 Lux @2m @16°

**CONTROL &** Control Protocols: DMX **PROGRAMMING** DMX control channels: 0-100%