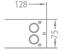

**PHYSICAL** Dimensions: 660 x 128 x 96 mm

Net Weight: 3.5 kg Color: Silver

Housing: Extruded aluminium

IP Rating: IP67

Operation temperature: - 40°C~45°C (operating) /

- 20°C~45°C (startup)

## **Dimensions**