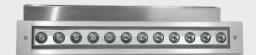

INGROUND BAR 112-W is a 12x3 watts Warm White LED inground bar wash. It uses customized optics in order to create both excellent performance and high output. Its all-weather IP67 housing design allows it to be installed in a wide range of outdoor in-ground or in-wall installations.

**PHYSICAL** Dimensions: 660 x 128 x 96 mm

Net Weight: 3.5 kg Color: Silver

Housing: Extruded aluminium

IP Rating: IP67

Operation temperature: - 40°C~45°C (operating) /

- 20°C~45°C (startup)