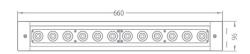

**PHYSICAL** Dimensions: 660 x 128 x 96 mm

Net Weight: 3.5 kg Color: Silver

Housing: Extruded aluminium

IP Rating: IP67

Operation temperature: - 40°C~45°C (operating) /

- 20°C~45°C (startup)

## **Dimensions**